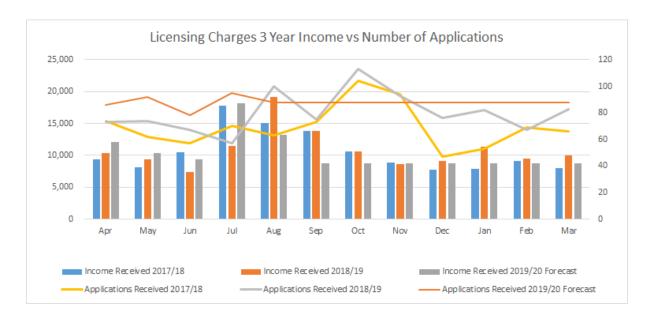

## 2. Prior years analysis, current financial year projections

The graph below illustrates income received v applications received over the last three years (please note that Sept 19 to Mar 20 is a forecast). A full analysis of fees and charges has been undertaken with a view to achieving full cost recovery. Some fees are limited as they have a price ceiling that we can't go over.

The table below highlights actual income achieved against budget for the last three financial years (estimated for 2019/20).

|                         | Total   | Budget  | Under/(over) |
|-------------------------|---------|---------|--------------|
| Income received 2017/18 | 126,811 | 111,800 | (15,011)     |
| Income received 2018/19 | 130,629 | 118,500 | (12,129)     |
| Income received 2019/20 | 124,500 | 118,700 | (5,800)      |